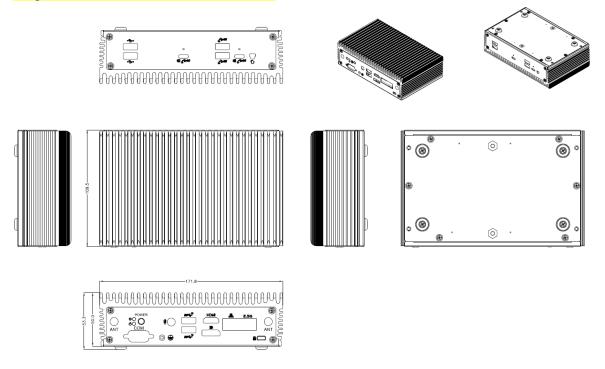

|                                                               |
| IBOX-1145G7E                                                   |                                                               |
| IBOX-1115G4E                                                   |                                                               |
| IBOX-6305E                                                     |                                                               |
| IBOX-V2000M                                                    |                                                               |
| IBOX-V2000V                                                    |                                                               |

## Original Chassis (PN:13G020697000AI)



## 2<sup>nd</sup> Source Chassis (PN:13G020787000Al)



1. Bottom Side (add dim rail mounting hole within red box)



2. Front I/O Side (change printing within red box)
Original



New



3. Rear IO Side(change printing within red box)
Original



New