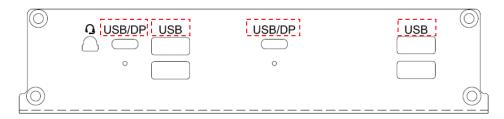

## 2<sup>nd</sup> Source Chassis (PN:13G020787000Al)

1. Bottom Side (add dim rail mounting hole within red box)

2. Front I/O Side (change printing within red box)
Original

New

3. Rear IO Side(change printing within red box)
Original

New