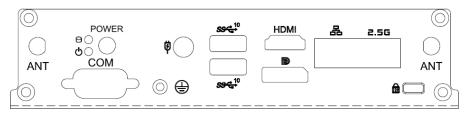

## 2<sup>nd</sup> Source Chassis (PN:13G020787000Al)

1. Bottom Side (add dim rail mounting hole within red box)

2. Front I/O Side (change printing within red box)
Original

New

3. Rear IO Side(change printing within red box)
Original

New