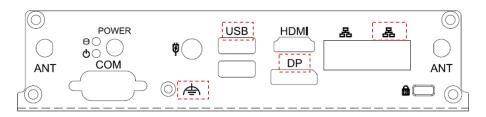

## 2<sup>nd</sup> Source Chassis (PN:13G020787000Al)

1. Bottom Side (add dim rail mounting hole within red box)

2. Front I/O Side (change printing within red box)
Original

New

3. Rear IO Side(change printing within red box)
Original