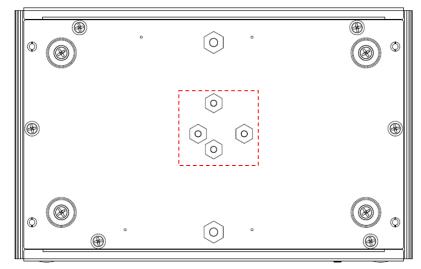

## 2<sup>nd</sup> Source Chassis (PN:13G020787000Al)

1. Bottom Side (add dim rail mounting hole within red box)

2. Front I/O Side (change printing within red box)
Original

New

3. Rear IO Side(change printing within red box)
Original