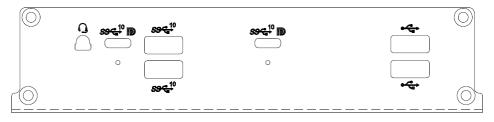

## 2<sup>nd</sup> Source Chassis (PN:13G020787000Al)

1. Bottom Side (add dim rail mounting hole within red box)

2. Front I/O Side (change printing within red box)
Original

New

3. Rear IO Side(change printing within red box)
Original

New