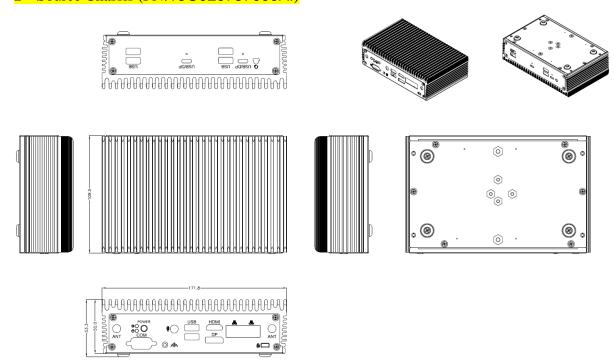

## 2<sup>nd</sup> Source Chassis (PN:13G020787000Al)

1. Bottom Side (add dim rail mounting hole within red box)

2. Front I/O Side (change printing within red box)
Original

New

3. Rear IO Side(change printing within red box)
Original